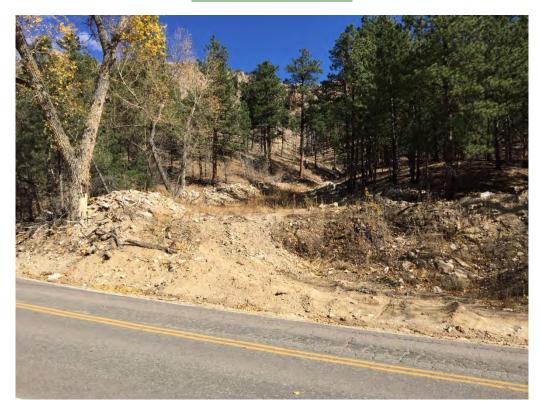

### **DRAINAGE C SITE PHOTOS**

View from Overland Road.

Approximately 200 ft from the road.

Approximately 50 ft upstream from the road.

Approximately 450 ft from the road.