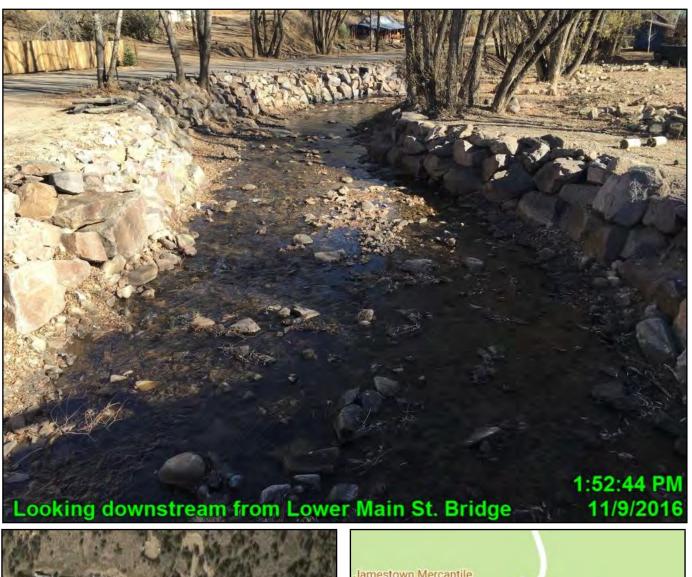

# Site Assessment James Creek and Little James Creek

Google

Mesa St

Map data ©2017 Google

Google

Sp*ruce* Map data ©2017 Google

Google

Map data ©2017 Google