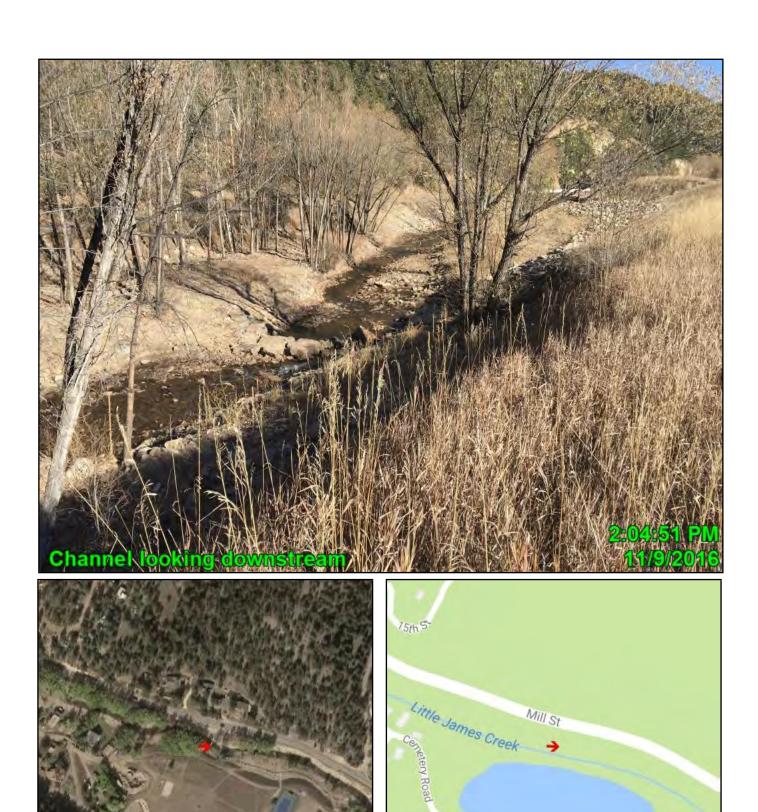

# Site Assessment James Creek and Little James Creek

Google

Mesa St

Map data ©2017 Google

Google

Sp*ruce* Map data ©2017 Google

Google

Map data ©2017 Google