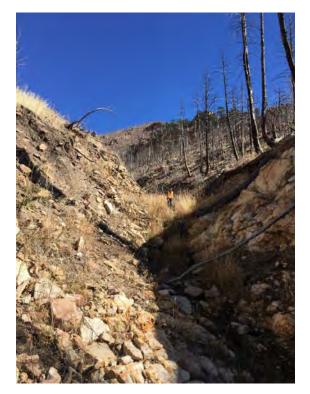

### **DRAINAGE C SITE PHOTOS**

View from Overland Road.

Approximately 200 ft from the road.

Approximately 50 ft upstream from the road.

Approximately 450 ft from the road.