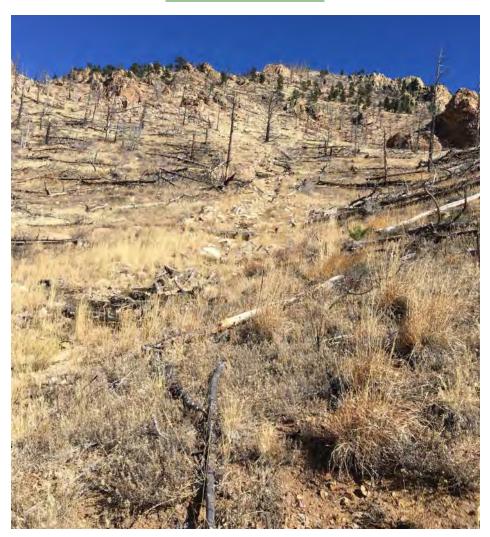

### **DRAINAGE C SITE PHOTOS**

View from Overland Road.

Approximately 200 ft from the road.

Approximately 50 ft upstream from the road.

Approximately 450 ft from the road.