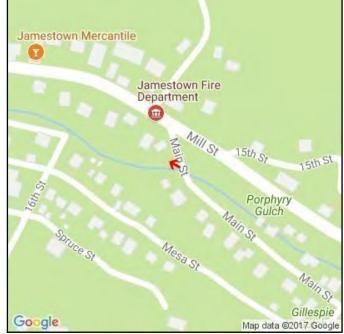

# Site Assessment James Creek and Little James Creek

Google

Mesa St

Map data ©2017 Google

Google

Sp*ruce* Map data ©2017 Google

Google

Map data ©2017 Google