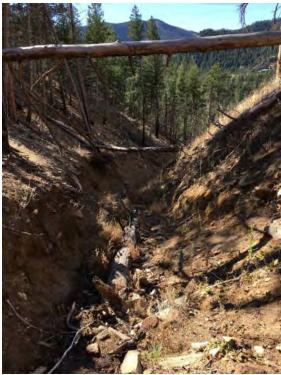

### **DRAINAGE C SITE PHOTOS**

View from Overland Road.

Approximately 200 ft from the road.

Approximately 50 ft upstream from the road.

Approximately 450 ft from the road.