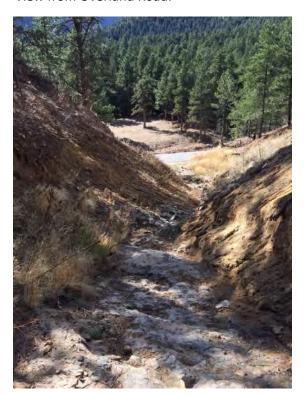

### **DRAINAGE C SITE PHOTOS**

View from Overland Road.

Approximately 200 ft from the road.

Approximately 50 ft upstream from the road.

Approximately 450 ft from the road.