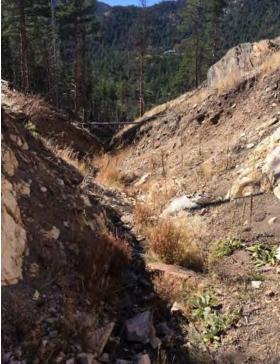

### **DRAINAGE C SITE PHOTOS**

View from Overland Road.

Approximately 200 ft from the road.

Approximately 50 ft upstream from the road.

Approximately 450 ft from the road.