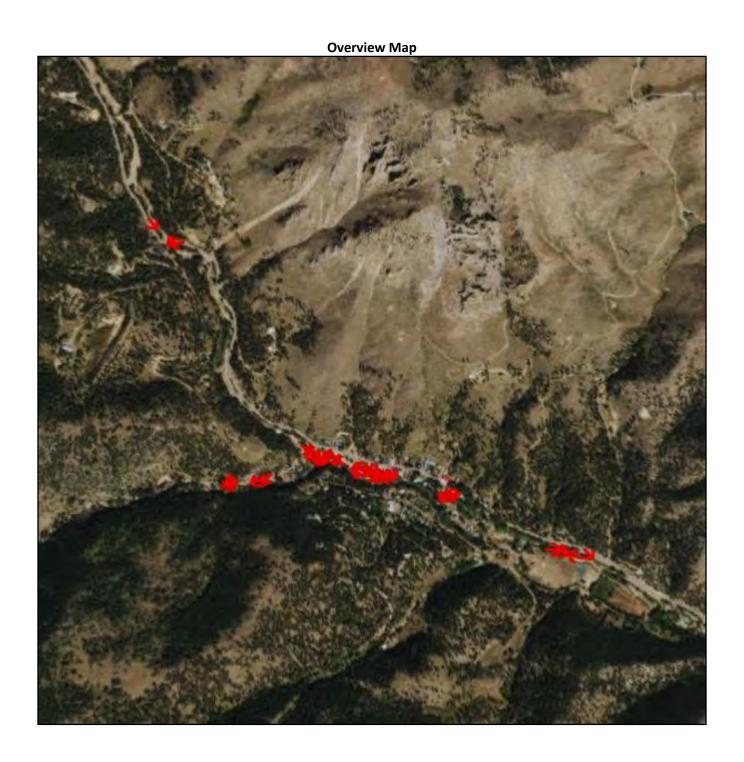

# Site Assessment James Creek and Little James Creek

Google

Mesa St

Map data ©2017 Google

Google

Sp*ruce* Map data ©2017 Google

Google

Map data ©2017 Google