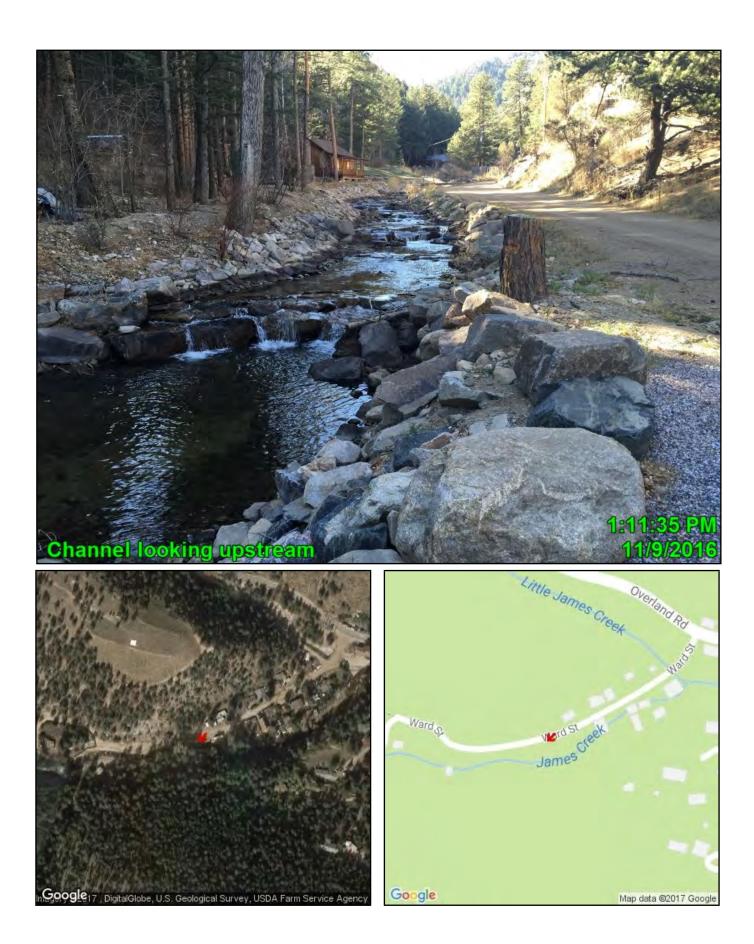

# Site Assessment James Creek and Little James Creek

Google

Mesa St

Map data ©2017 Google

Google

Sp*ruce* Map data ©2017 Google

Google

Map data ©2017 Google