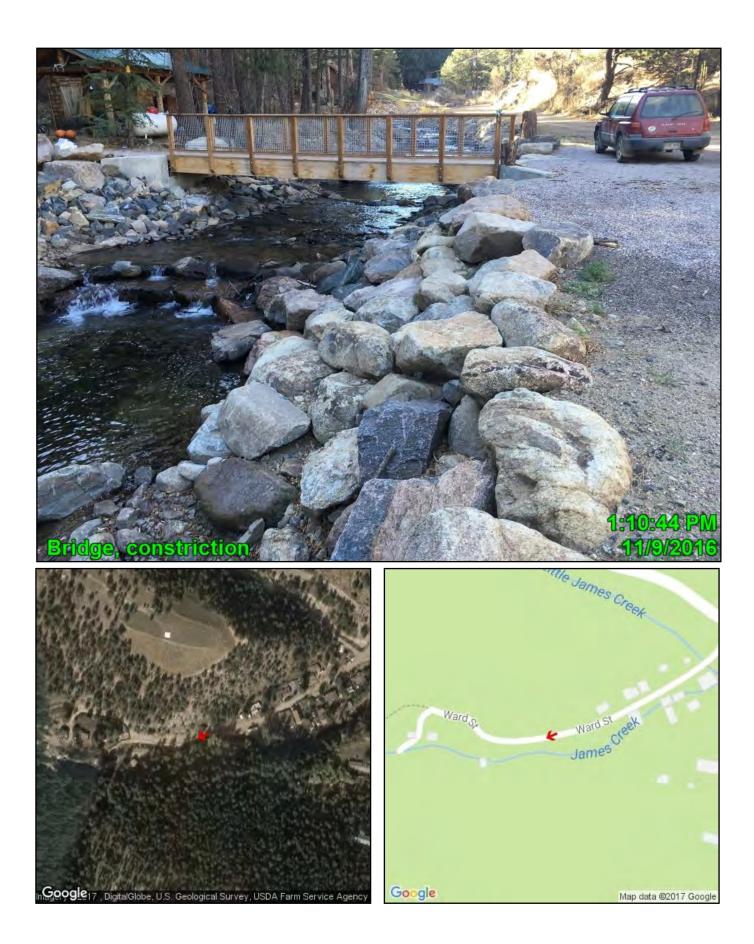

# Site Assessment James Creek and Little James Creek

Google

Mesa St

Map data ©2017 Google

Google

Sp*ruce* Map data ©2017 Google

Google

Map data ©2017 Google