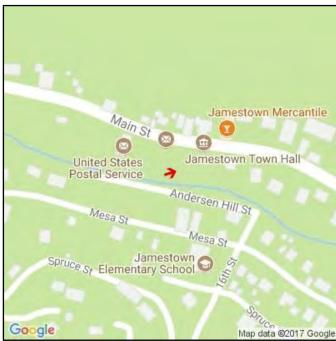

# Site Assessment James Creek and Little James Creek

Google

Mesa St

Map data ©2017 Google

Google

Sp*ruce* Map data ©2017 Google

Google

Map data ©2017 Google