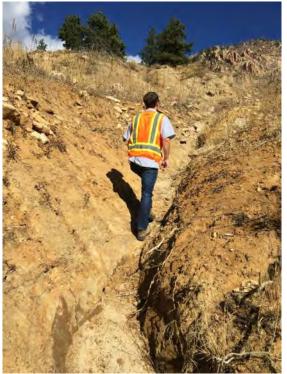

### **DRAINAGE C SITE PHOTOS**

View from Overland Road.

Approximately 200 ft from the road.

Approximately 50 ft upstream from the road.

Approximately 450 ft from the road.