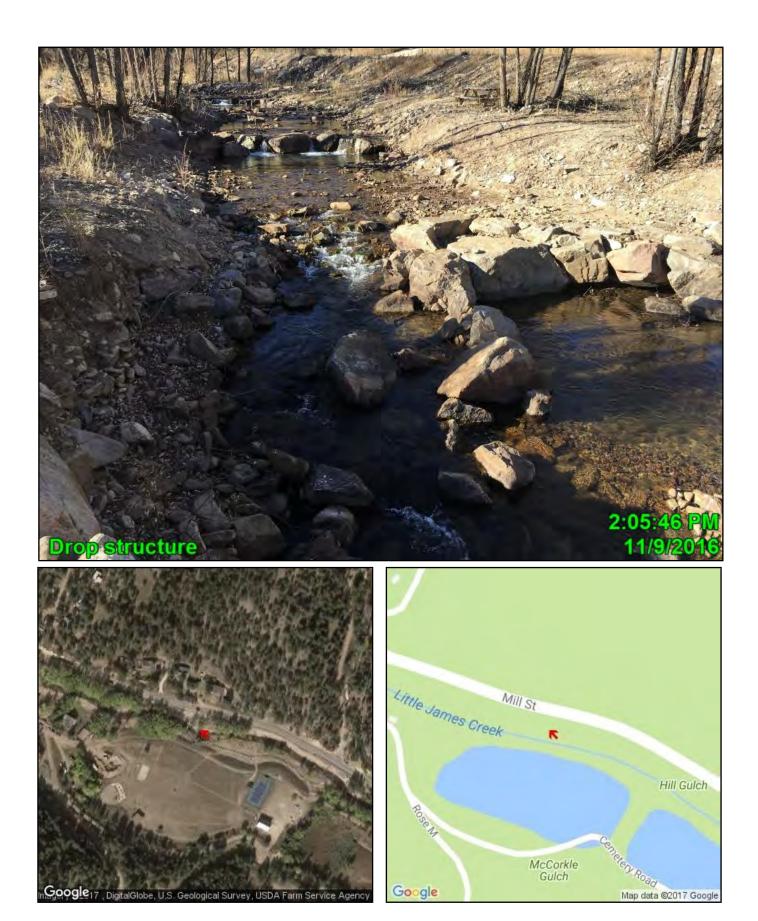

# Site Assessment James Creek and Little James Creek

Google

Mesa St

Map data ©2017 Google

Google

Sp*ruce* Map data ©2017 Google

Google

Map data ©2017 Google

McCorkle Gulch

| Page <b>44</b> of <b>44</b> |
|-----------------------------|