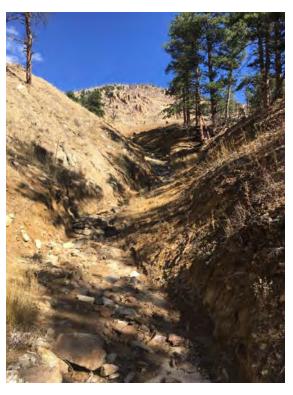

### **DRAINAGE C SITE PHOTOS**

View from Overland Road.

Approximately 200 ft from the road.

Approximately 50 ft upstream from the road.

Approximately 450 ft from the road.