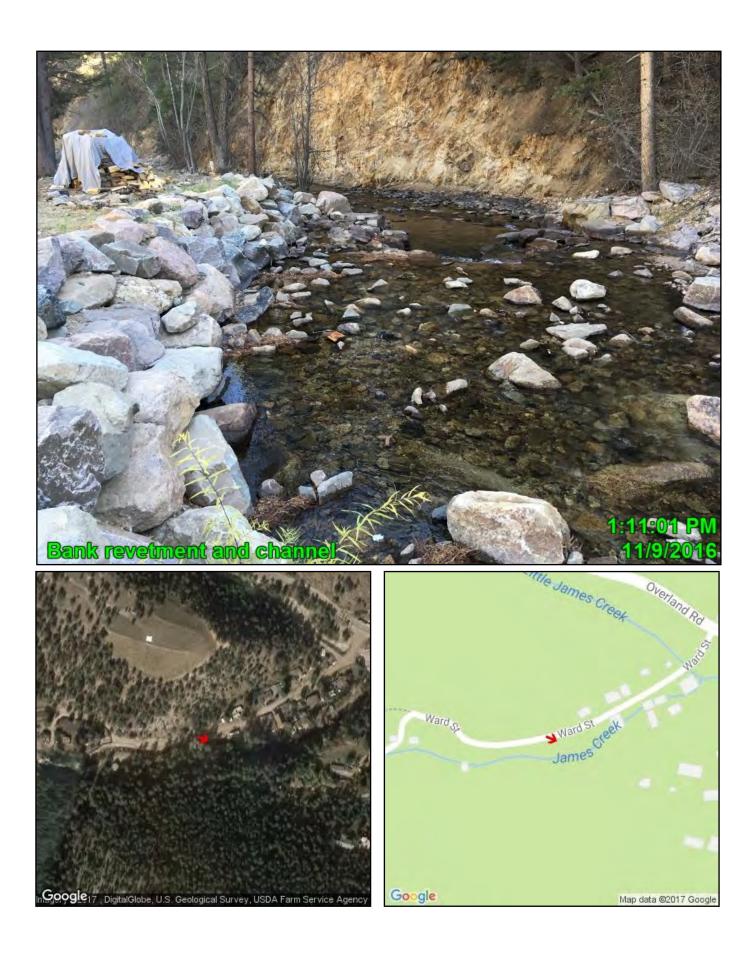

# Site Assessment James Creek and Little James Creek

Google

Mesa St

Map data ©2017 Google

Google

Sp*ruce* Map data ©2017 Google

Google

Map data ©2017 Google