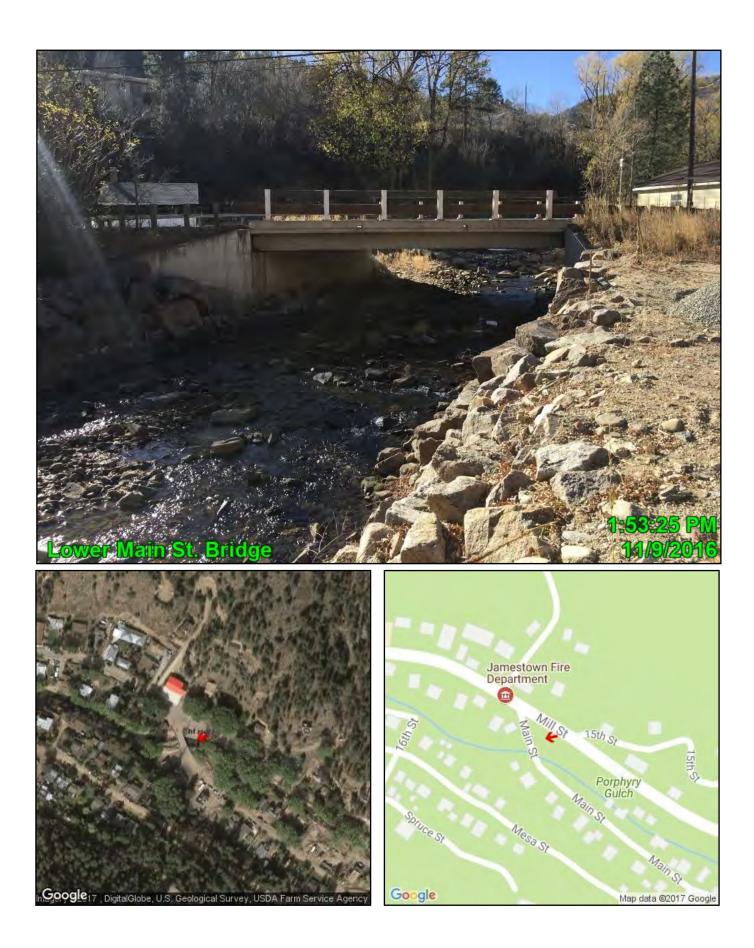

# Site Assessment James Creek and Little James Creek

Google

Mesa St

Map data ©2017 Google

Google

Sp*ruce* Map data ©2017 Google

Google

Map data ©2017 Google