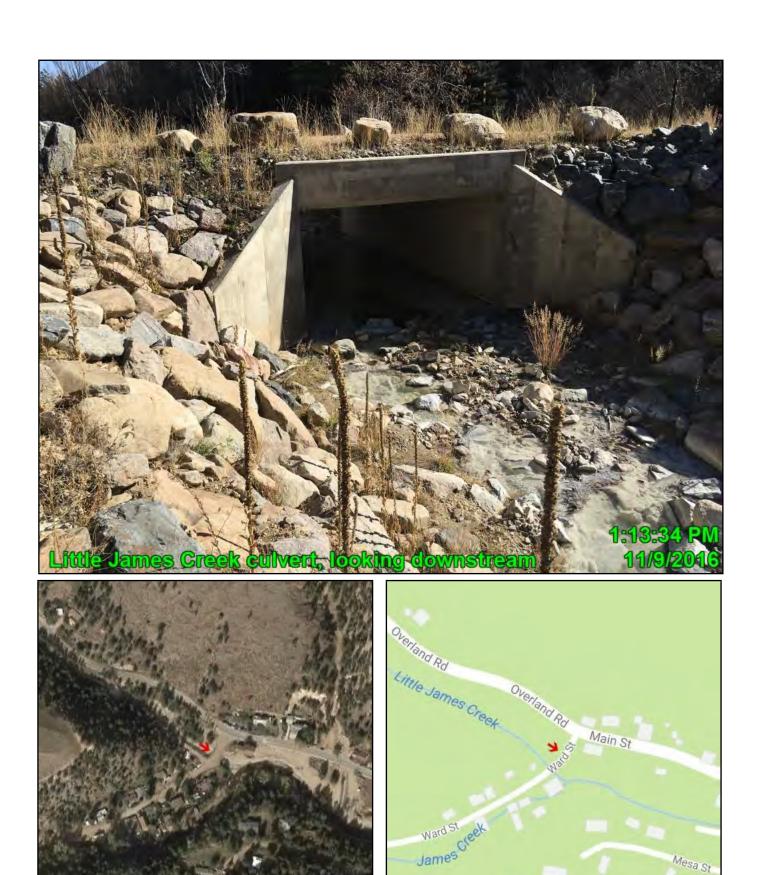

# Site Assessment James Creek and Little James Creek

Google

Mesa St

Map data ©2017 Google

Google

Sp*ruce* Map data ©2017 Google

Google

Map data ©2017 Google