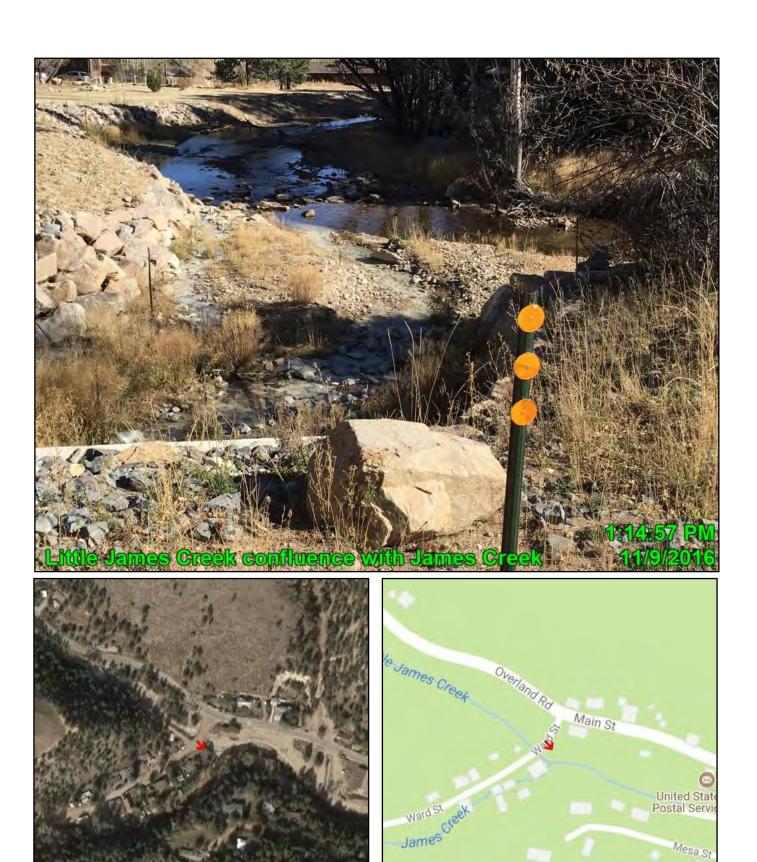

# Site Assessment James Creek and Little James Creek

Google

Mesa St

Map data ©2017 Google

Google

Sp*ruce* Map data ©2017 Google

Google

Map data ©2017 Google