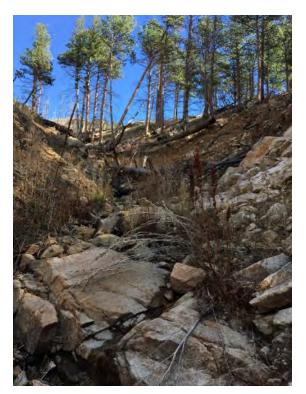

### **DRAINAGE C SITE PHOTOS**

View from Overland Road.

Approximately 200 ft from the road.

Approximately 50 ft upstream from the road.

Approximately 450 ft from the road.