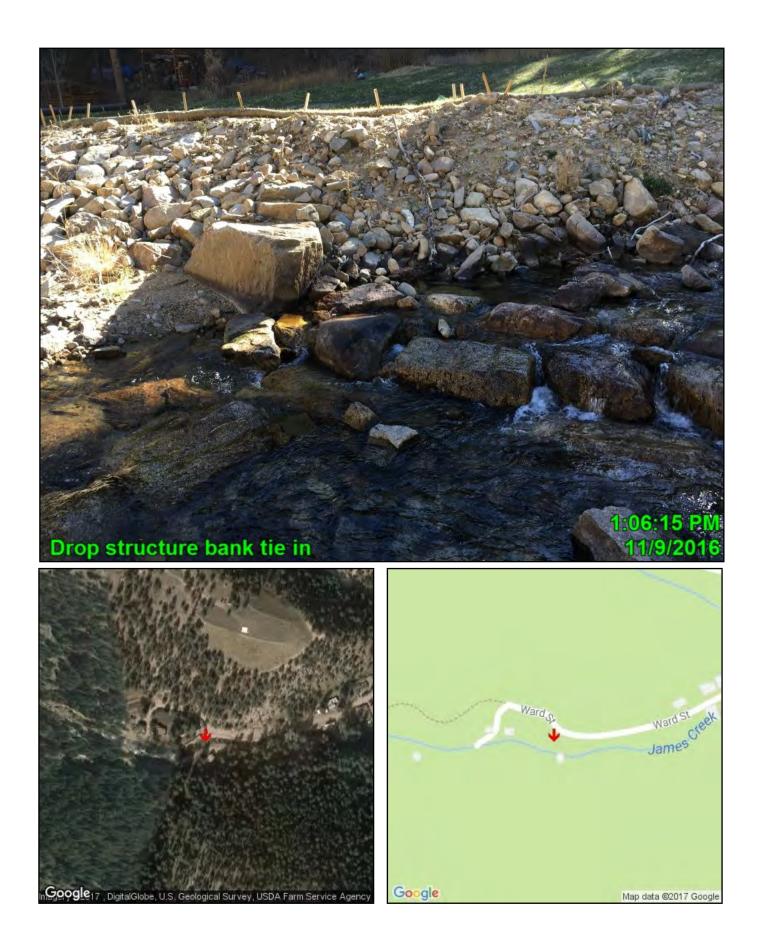

# Site Assessment James Creek and Little James Creek

Google

Mesa St

Map data ©2017 Google

Google

Sp*ruce* Map data ©2017 Google

Google

Map data ©2017 Google