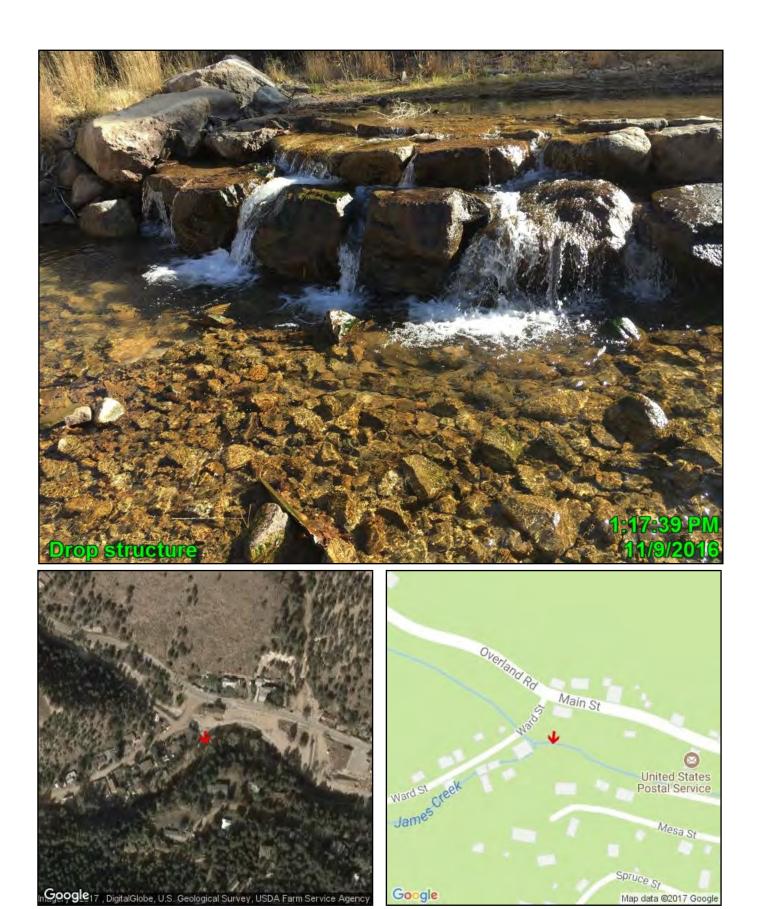

# Site Assessment James Creek and Little James Creek

Google

Mesa St

Map data ©2017 Google

Google

Sp*ruce* Map data ©2017 Google

Google

Map data ©2017 Google