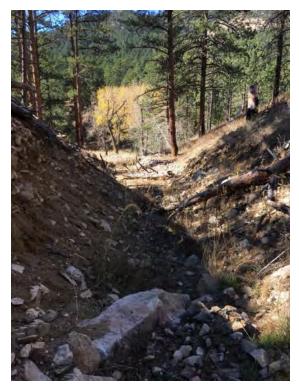

### **DRAINAGE C SITE PHOTOS**

View from Overland Road.

Approximately 200 ft from the road.

Approximately 50 ft upstream from the road.

Approximately 450 ft from the road.