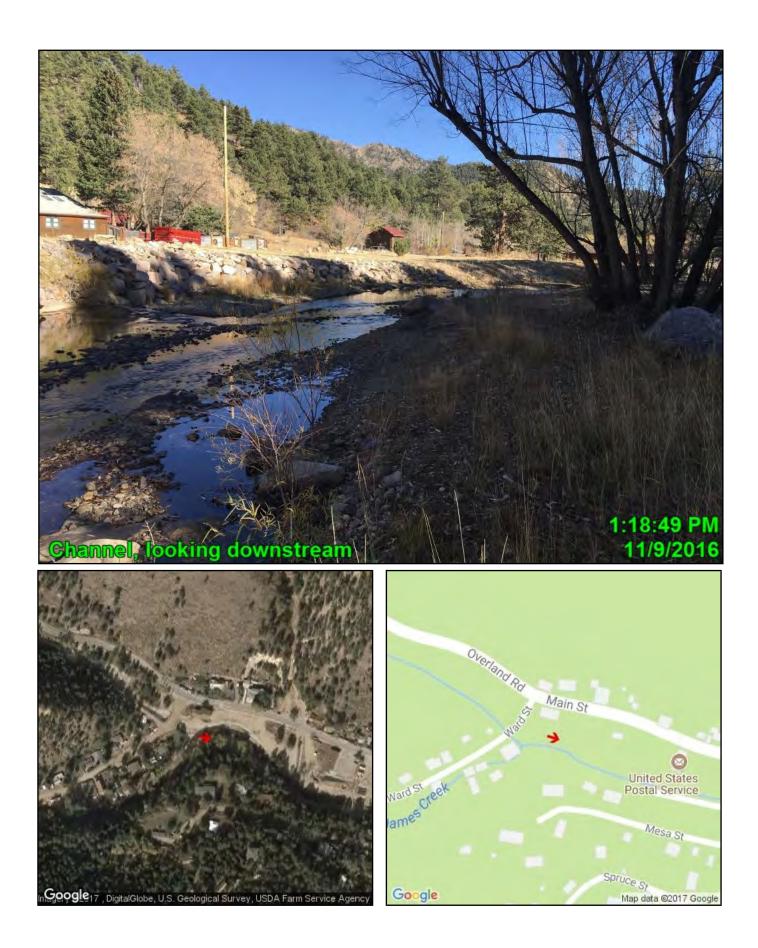

# Site Assessment James Creek and Little James Creek

Google

Mesa St

Map data ©2017 Google

Google

Sp*ruce* Map data ©2017 Google

Google

Map data ©2017 Google