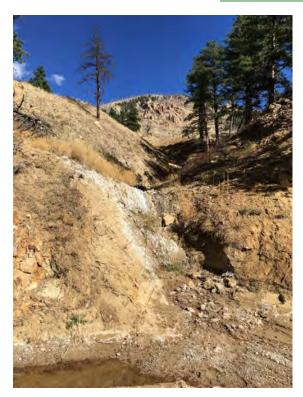

### **DRAINAGE C SITE PHOTOS**

View from Overland Road.

Approximately 200 ft from the road.

Approximately 50 ft upstream from the road.

Approximately 450 ft from the road.