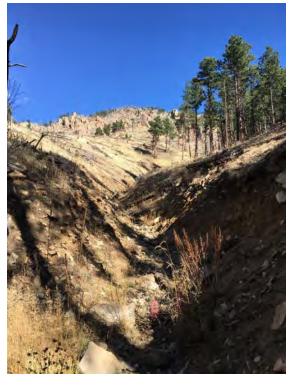

### **DRAINAGE C SITE PHOTOS**

View from Overland Road.

Approximately 200 ft from the road.

Approximately 50 ft upstream from the road.

Approximately 450 ft from the road.