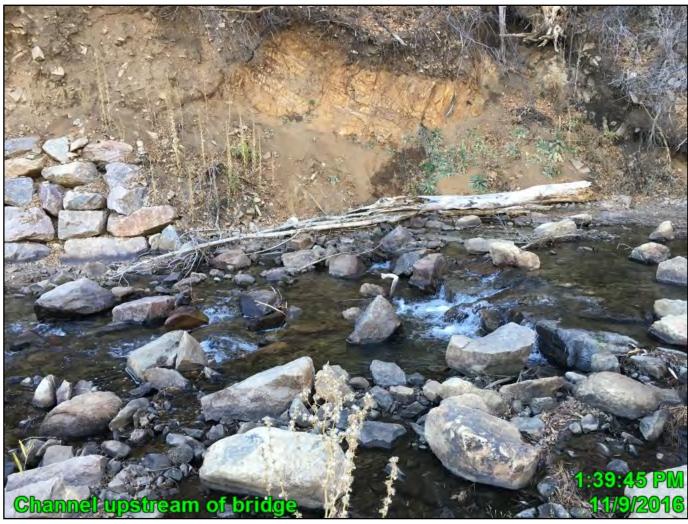

Looking upstream approximately 350 ft from road.





Debris in drainage approximately 500 ft from road. Approximately 700 ft from road.





Looking upstream approximately 850 ft from road. Looking downstream approximately 850 ft from road.

### **DRAINAGE E SITE PHOTOS**



Drainage channel is barely visible in the center of this photo.

#### **DRAINAGE F SITE PHOTOS**







Approximately 600 ft upstream on U.S Forest land.



Approximately 900 ft from road on U.S. Forest land.

### **DRAINAGE G SITE PHOTOS**



View of Drainage G from James Canyon Drive.

# Site Assessment James Creek and Little James Creek

































Google

Mesa St

Map data ©2017 Google









Google

Sp*ruce* Map data ©2017 Google











































































































































Google

Map data ©2017 Google

McCorkle Gulch













| Page <b>44</b> of <b>44</b> |
|-----------------------------|

## Appendix B Ring Nets











Photos from: <a href="https://www.geobrugg.com/index\_en.html">https://www.geobrugg.com/index\_en.html</a>