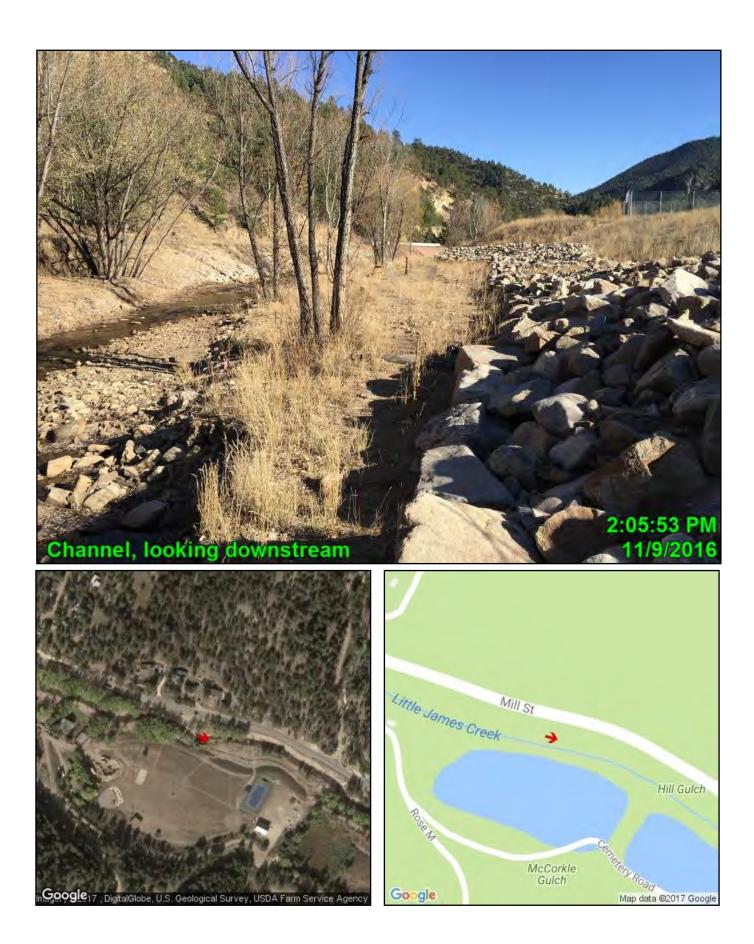

# Site Assessment James Creek and Little James Creek

Google

Mesa St

Map data ©2017 Google

Google

Sp*ruce* Map data ©2017 Google

Google

Map data ©2017 Google

McCorkle Gulch

| Page <b>44</b> of <b>44</b> |
|-----------------------------|