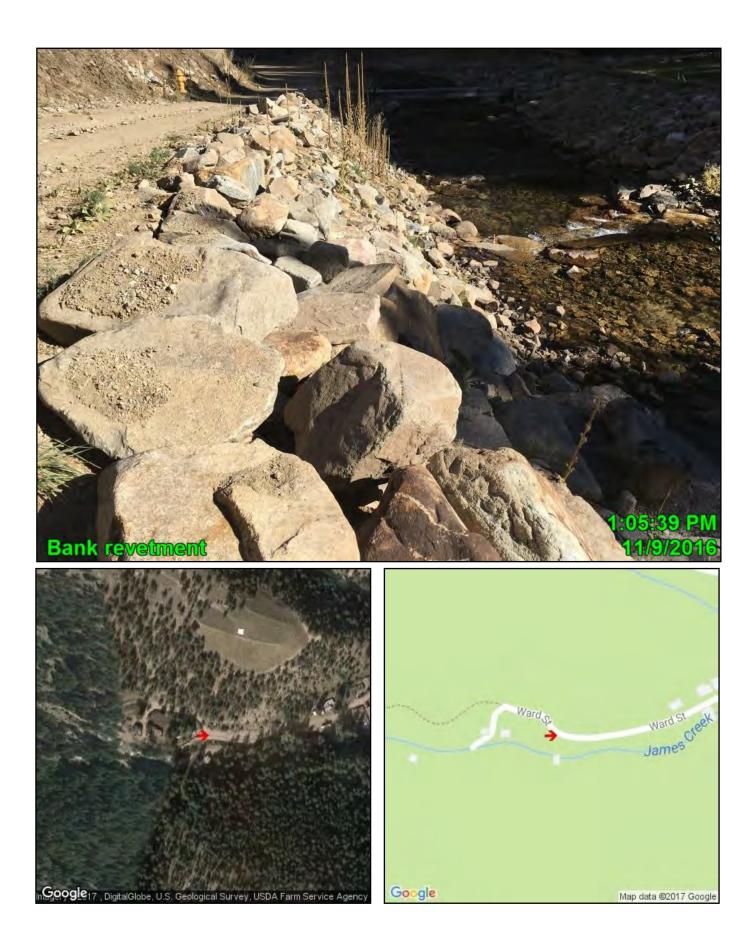

# Site Assessment James Creek and Little James Creek

Google

Mesa St

Map data ©2017 Google

Google

Sp*ruce* Map data ©2017 Google

Google

Map data ©2017 Google