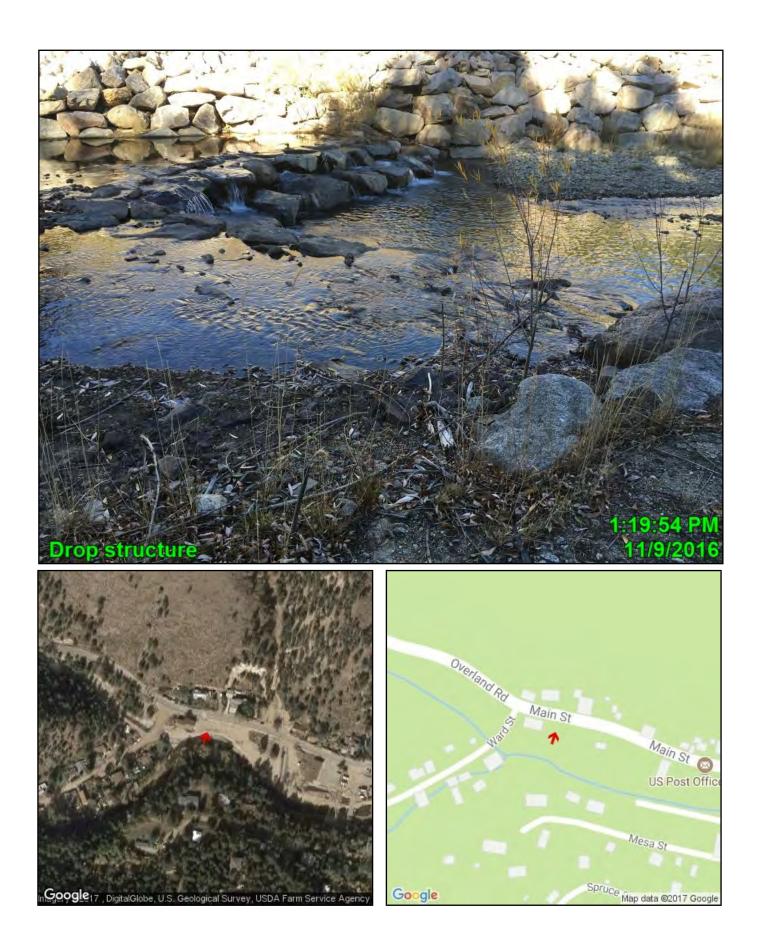

# Site Assessment James Creek and Little James Creek

Google

Mesa St

Map data ©2017 Google

Google

Sp*ruce* Map data ©2017 Google

Google

Map data ©2017 Google