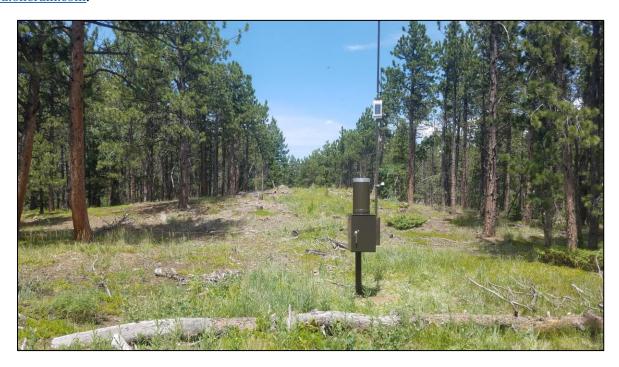

## 1. Walker Mountain

The Walker Mountain ALERT2 rain gauge was installed on 7/18/2018. This gauge operates via the ALERT2 protocol and is integrated into the existing Boulder County flood warning network. The site is located on forest service property. A forest service or boulder county key is needed to access this location. Data can be viewed at udfcd.onerain.com.